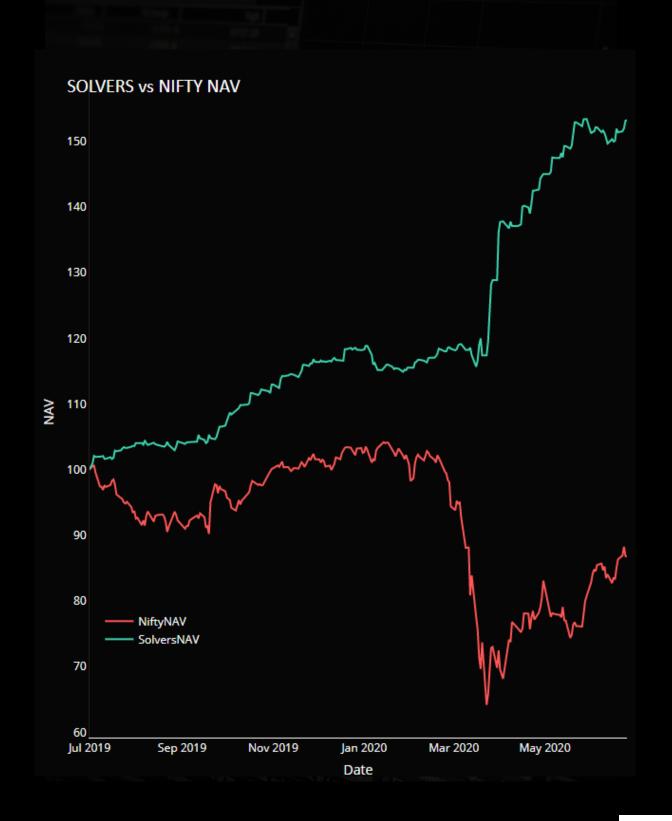

o end, from data ingestion, signal generation, smart order execution to risk management. The use of liquid index options, on Nifty & BankNifty, using automation allows extensive scalability of our models.

### on risk & leverage

At QCAlpha we build our algorithms keeping the assymetry of risk/reward in our favour. Optimal position sizing is determined across our suite of strategies using extensive simulations of the efficient frontier to maximize the MAR of the portfolio.



# **ABOUT US**



#### Movers & Solvers

Our strategies are classified into two main categories:

#### **MOVERS**

(Momentum & Volatility Enhanced Returns System)

- Long Gamma/Vega

#### **SOLVERS**

(Short and Long Volatility Enhanced Return System)

- Short Gamma/Vega



### **MOVERS NAV**





## **SOLVERS NAV**





### QCALPHA DECK NAV MOVERS + SOLVERS





# THE TEAM





Alok Dharia
@alok\_dharia
+91-9004333275
ad@qcalpha.com



Prashant Mullick
@vohicapital
+91-9870009834
pm@qcalpha.com



Tanmay Kurtkoti
@quants\_capital
+91-8888787777
tk@qcalpha.com



Madhur Dahale
@madhurdahale
+91-7030777761
md@qcalpha.com



# CONTACT



## Our Offices

#### Mumbai

F49, Mongiapa Arcade, Versova,

Mumbai 400053

Mob: +91 - 90043 33275 / 98700 09834

#### **Pune**

AWFIS Level - 2, Nucleus Mall, Camp,

Pune 411001

Mob: +91 - 70307 77761 / 88887 87777

#### **Email/Online**

in fo@qcalpha.com

www.qcalpha.com

twitter: @qcalphaone