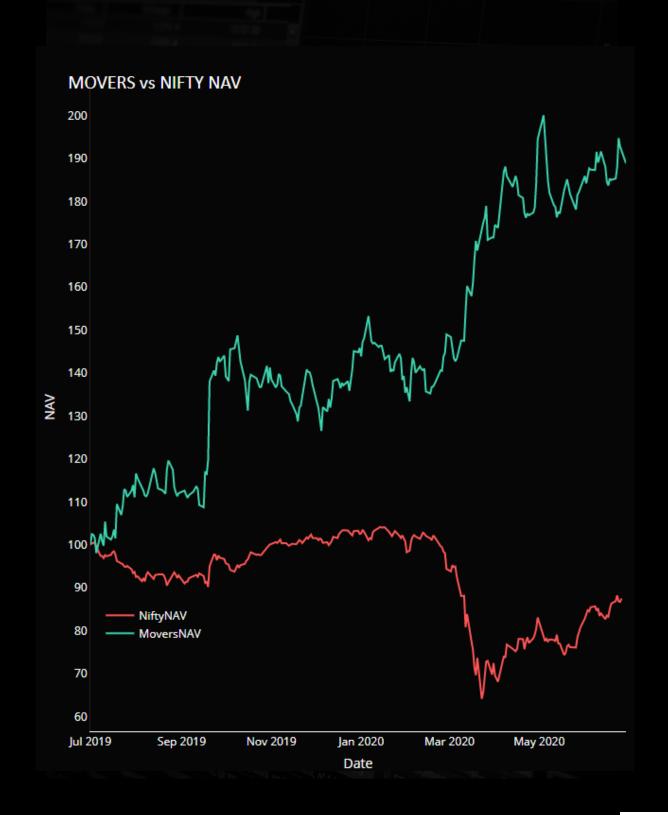

lpha are automated end to end, from data ingestion, signal generation, smart order execution to risk management. The use of liquid index options, on Nifty & BankNifty, using automation allows extensive scalability of our models.

### on risk & leverage

At QCAlpha we build our algorithms keeping the assymetry of risk/reward in our favour. Optimal position sizing is determined across our suite of strategies using extensive simulations of the efficient frontier to maximize the MAR of the portfolio.



# **ABOUT US**



#### Movers & Solvers

Our strategies are classified into two main categories:

#### **MOVERS**

(Momentum & Volatility Enhanced Returns System)

- Long Gamma/Vega

#### **SOLVERS**

(Short and Long Volatility Enhanced Return System)

- Short Gamma/Vega



### **MOVERS NAV**





## **SOLVERS NAV**





### QCALPHA DECK NAV MOVERS + SOLVERS





# THE TEAM





Alok Dharia
@alok\_dharia
+91-9004333275
ad@qcalpha.com



Prashant Mullick
@vohicapital
+91-9870009834
pm@qcalpha.com



Tanmay Kurtkoti
@quants\_capital
+91-8888787777
tk@qcalpha.com



Madhur Dahale
@madhurdahale
+91-7030777761
md@qcalpha.com



# CONTACT



## Our Offices

#### Mumbai

F49, Mongiapa Arcade, Versova,

Mumbai 400053

Mob: +91 - 90043 33275 / 98700 09834

#### **Pune**

AWFIS Level - 2, Nucleus Mall, Camp,

Pune 411001

Mob: +91 - 70307 77761 / 88887 87777

#### **Email/Online**

in fo@qcalpha.com

www.qcalpha.com

twitter: @qcalphaone