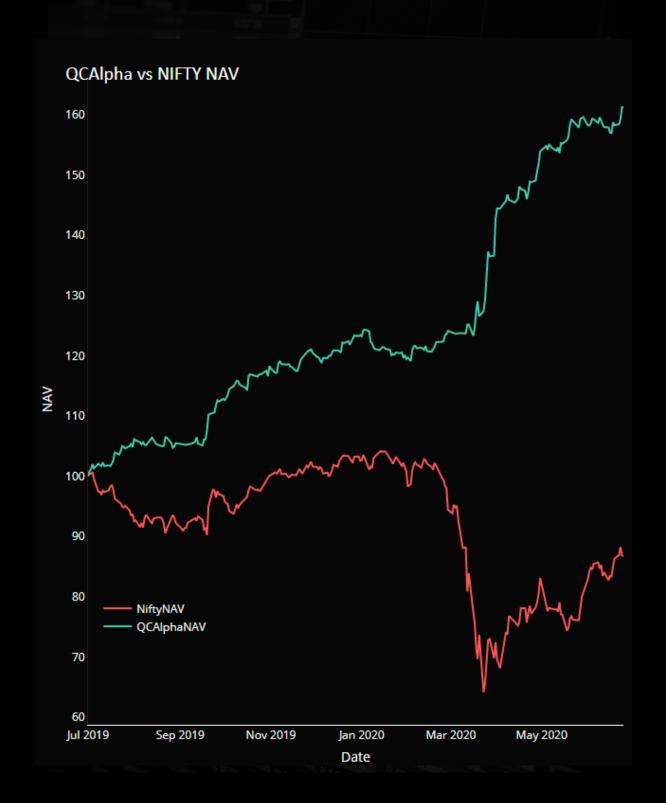

on, smart order execution to risk management. The use of liquid index options, on Nifty & BankNifty, using automation allows extensive scalability of our models.

### on risk & leverage

At QCAlpha we build our algorithms keeping the assymetry of risk/reward in our favour. Optimal position sizing is determined across our suite of strategies using extensive simulations of the efficient frontier to maximize the MAR of the portfolio.



# **ABOUT US**



#### Movers & Solvers

Our strategies are classified into two main categories:

#### **MOVERS**

(Momentum & Volatility Enhanced Returns System)

- Long Gamma/Vega

#### **SOLVERS**

(Short and Long Volatility Enhanced Return System)

- Short Gamma/Vega



### **MOVERS NAV**





## **SOLVERS NAV**





### QCALPHA DECK NAV MOVERS + SOLVERS





# THE TEAM





Alok Dharia
@alok\_dharia
+91-9004333275
ad@qcalpha.com



Prashant Mullick
@vohicapital
+91-9870009834
pm@qcalpha.com



Tanmay Kurtkoti
@quants\_capital
+91-8888787777
tk@qcalpha.com



Madhur Dahale
@madhurdahale
+91-7030777761
md@qcalpha.com



# CONTACT



## Our Offices

#### Mumbai

F49, Mongiapa Arcade, Versova,

Mumbai 400053

Mob: +91 - 90043 33275 / 98700 09834

#### **Pune**

AWFIS Level - 2, Nucleus Mall, Camp,

Pune 411001

Mob: +91 - 70307 77761 / 88887 87777

#### **Email/Online**

in fo@qcalpha.com

www.qcalpha.com

twitter: @qcalphaone